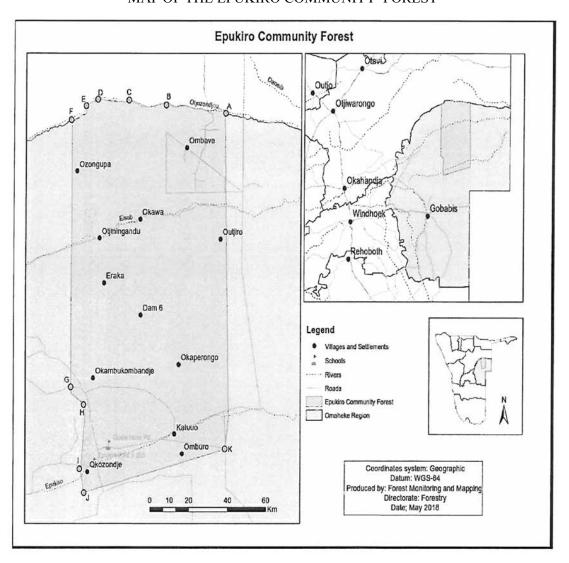

## DECLARATION OF EPUKIRO COMMUNITY FOREST: FOREST ACT, 2001

- (a) Under section 15(3) of the Forest Act, 2001 (Act No. 12 of 2001), I declare -
  - (i) the area, in respect of which the geographical boundaries have been identified in the Schedule, to be the Epukiro Community Forest; and
  - (ii) that the Epukiro Community Forest must be managed in accordance with the agreement referred to in subsection (1) of that section.
- (b) A map and other information or documents referred to in paragraph (a) lie open for inspection by the public during office hours at the offices of the Ministry of Agriculture, Water and Forestry, Directorate: Forestry, Government Office Park, Fourth Floor, Room No. 303, Windhoek.

# DESCRIPTION OF THE GEOGRAPHICAL BOUNDARIES OF EPUKIRO COMMUNITY FOREST

Starting at point A the boundary runs in a southern direction to point K, from where it runs in a south-western direction to point J. From point J the boundary line runs in a north-western direction to point I, from point I the boundary line runs in a northern direction to point H. From point H the boundary line runs in a north-eastern direction to point G. From point G the boundary line runs in a northern

direction to point F. From point F the boundary runs in an eastern direction through point E, D, C and B along the Otjozondjou River and then back to rejoin the starting point, point A.

Co-ordinates of the geographical boundaries of Epukiro Community Forest

| Point | Degree East | Minutes East | Degree South | Minutes South |
|-------|-------------|--------------|--------------|---------------|
| A     | 20          | 004187       | -20          | 290773        |
| В     | 19          | 728117       | -20          | 260133        |
| С     | 19          | 554939       | -20          | 241815        |
| D     | 19          | 411087       | -20          | 238976        |
| Е     | 19          | 35685        | -20          | 263066        |
| F     | 19          | 287219       | -20          | 314545        |
| G     | 19          | 289203       | -21          | 312708        |
| Н     | 19          | 350122       | -21          | 368623        |
| I     | 19          | 330948       | -21          | 606626        |
| J     | 19          | 352487       | -21          | 694707        |
| K     | 20          | 005583       | -21          | 53235         |

PART 2 MAP OF THE EPUKIRO COMMUNITY FOREST